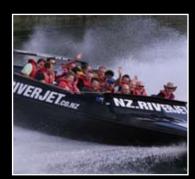

## Corporate Adventures Combo

An experience where groups become a team and strangers become friends.

**NZ RIVERJET** Travel comfortably down the mighty Waikato River through great forests and farmlands. View the Silica Terraces, and sip champagne as you float through the magnificent Tutukau Gorge. Pick up the pace on the way back for the thrill seekers, and experience the famous 360 spin! You may get wet!!