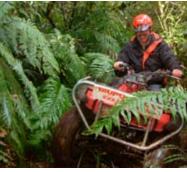

**4WD QUAD BIKES** Hop on and take control of your own 4x4 quad for an exciting ride up through pine forests and on into New Zealand native bush. An adventure not to be missed and suitable for all abilities.