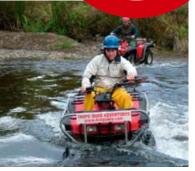

**4WD QUAD BIKES** Hop on and take control of your own 4x4 quad for an exciting ride up through pine forests and on into New Zealand native bush. An adventure not to be missed and suitable for all abilities.