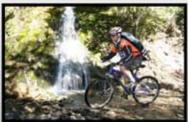

## IRONMAN TEAM CHALLENGE

IRONMAN TYPE CHALLENGE WITH A TWIST. TEAMS
COLLECT PARTS AFTER COMPLETING EACH STEP AND
MUST BUILD A FIRE TO FINISH RACE.

- KAYAK RACE ACROSS LAKE
- ORIENTEERING
- MOUNTAIN BIKING
- PROGRAMME ADAPTABLE TO SUIT GROUP AND LOCATION