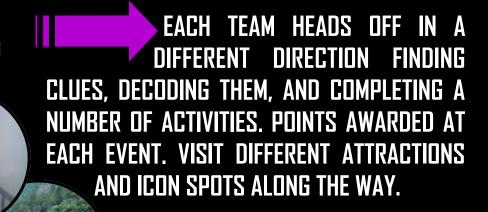

#### Possible activities for The Amazing Race

- Raft race. Pick up the raft and carry out to the water. Paddle out around a buoy and back. Timed event.
- ⇒ Mountain bike. 2 4 teams members complete a short mountain bike course, approx
   2-3 minutes long.
- ⇒ BRAINteaser puzzle. Team works together to put the pieces of the puzzle together to solve.
- Helicopter drop off. Find your way to the Helicopter company. 3 team mates get to go for a ride. Helicopter returns EMPTY and hands the group their next clue to go and find their team mates.
- $\Rightarrow$  Zorb. Jump in the zorb and roll down hill. This is the wash cycle wet.
- ⇒ Agrojet. NZ's fastest jet boat experience. Hop in and hang on 0 100km in 4 seconds. 3 max on this event.
- ⇒ The Shweeb velodrome. The world's first human-powered monorail racetrack. It consists of two 200metre long overhead rail circuits that vary in height between two and four meters above the ground. Under the tracks hang high performance pedal powered vehicles.
- $\Rightarrow$  Paddle boat. 4 in the boat and timed around the buoy, get those legs pumping.
- Golf target, Fishing casting, Stilts, Remote control cars speed race, and various other challenges the team must complete.
- ⇒ Time for fun. Whole team gets a jet boat thrill ride. Get in, sit down, and hang on, 400hp BLAST you may get wet.