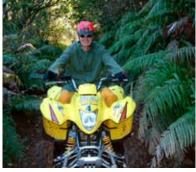

**4WD QUAD BIKES** Hop on and take control of your own 4x4 quad for an exciting ride up through pine forests and on into New Zealand native bush. An adventure not to be missed and suitable for all abilities.