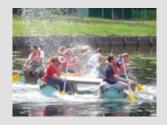

#### Possible activities for The Amazing Race

- Raft race. Pick up the raft and carry out to the water. Paddle out around a buoy and back. Timed event.
- ⇒ Mountain bike. 2 4 teams members complete a short mountain bike course, approx
   2-3 minutes long.
- ⇒ BRAINteaser puzzle. Team works together to put the pieces of the puzzle together to solve.
- Helicopter drop off. Find your way to the Helicopter company. 3 team mates get to go for a ride. Helicopter returns EMPTY and hands the group their next clue to go and find their team mates.
- $\Rightarrow$  Zorb. Jump in the zorb and roll down hill. This is the wash cycle wet.
- ⇒ Agrojet. NZ's fastest jet boat experience. Hop in and hang on 0 100km in 4 seconds. 3 max on this event.
- ⇒ The Shweeb velodrome. The world's first human-powered monorail racetrack. It consists of two 200metre long overhead rail circuits that vary in height between two and four meters above the ground. Under the tracks hang high performance pedal powered vehicles.
- $\Rightarrow$  Paddle boat. 4 in the boat and timed around the buoy, get those legs pumping.
- Golf target, Fishing casting, Stilts, Remote control cars speed race, and various other challenges the team must complete.
- ⇒ Time for fun. Whole team gets a jet boat thrill ride. Get in, sit down, and hang on, 400hp BLAST you may get wet.