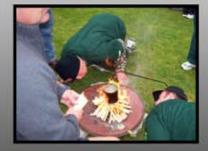

# The Amazing Race

TEAMS DECODE THE FIRST CLUE AND FIND A PACKAGE THAT WILL GIVE INSTRUCTIONS ON THE FIRST TASK

THROUGHOUT THE RACE TEAMS WILL COLLECT PARTS TO MAKE A FIRE. START A FIRE WITH NO MATCHES AND BOIL A BILLY OF WATER TO FINISH.

## IRONMAN TEAM CHALLENGE

IRONMAN TYPE CHALLENGE WITH A TWIST. TEAMS
COLLECT PARTS AFTER COMPLETING EACH STEP AND
MUST BUILD A FIRE TO FINISH RACE.

- KAYAK RACE ACROSS LAKE
- ORIENTEERING
- MOUNTAIN BIKING
- PROGRAMME ADAPTABLE TO SUIT GROUP AND LOCATION