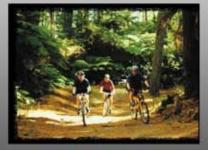

#### Possible activities for The Amazing Race

- Raft race. Pick up the raft and carry out to the water. Paddle out around a buoy and back. Timed event.
- ⇒ Mountain bike. 2 4 teams members complete a short mountain bike course, approx
   2-3 minutes long.
- ⇒ BRAINteaser puzzle. Team works together to put the pieces of the puzzle together to solve.
- Helicopter drop off. Find your way to the Helicopter company. 3 team mates get to go for a ride. Helicopter returns EMPTY and hands the group their next clue to go and find their team mates.
- $\Rightarrow$  Zorb. Jump in the zorb and roll down hill. This is the wash cycle wet.
- ⇒ Agrojet. NZ's fastest jet boat experience. Hop in and hang on 0 100km in 4 seconds. 3 max on this event.
- ⇒ The Shweeb velodrome. The world's first human-powered monorail racetrack. It consists of two 200metre long overhead rail circuits that vary in height between two and four meters above the ground. Under the tracks hang high performance pedal powered vehicles.
- $\Rightarrow$  Paddle boat. 4 in the boat and timed around the buoy, get those legs pumping.
- Golf target, Fishing casting, Stilts, Remote control cars speed race, and various other challenges the team must complete.
- ⇒ Time for fun. Whole team gets a jet boat thrill ride. Get in, sit down, and hang on, 400hp BLAST you may get wet.