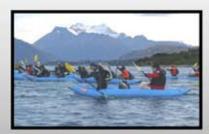

## IRONMAN TEAM CHALLENGE

IRONMAN TYPE CHALLENGE WITH A TWIST. TEAMS
COLLECT PARTS AFTER COMPLETING EACH STEP AND
MUST BUILD A FIRE TO FINISH RACE.

- KAYAK RACE ACROSS LAKE
- ORIENTEERING
- MOUNTAIN BIKING
- PROGRAMME ADAPTABLE TO SUIT GROUP AND LOCATION