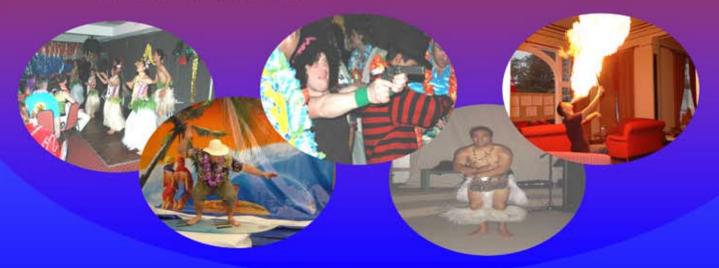

#### Fully catered dinner provided by your caterer or ours

Entertainment to take you through the evening:

- Traditional Drums and Hula Dancers
- Mechanical Surfboard with big screen playing surfing footage behind rider
- Pistol Shooting using .177 cal slug replica, have a go at shooting targets for points
- DJ Music playing in conjunction with surfboard riding, and then afterwards for dancing.