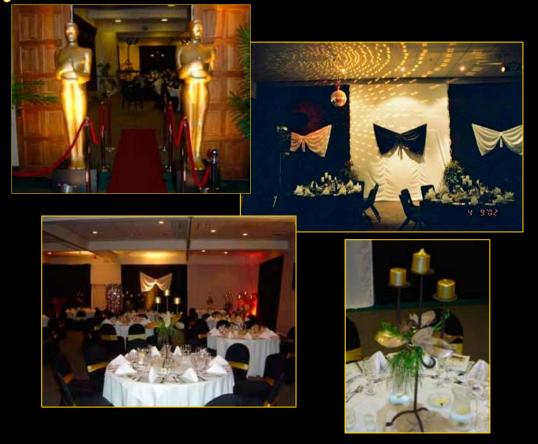

## *iction*

A Theme Night Function is a great way to add that extra touch to a Conference Dinner

- Black white and gold themed function room with unique decorations on the walls, tables and chairs to set the atmosphere
- A very impressive look created from the entrance through to the immaculate dining area will make your guests feel extra special
- Exclusive venue for you and your guests to relax and enjoy. Superb catering and competitive beverage prices