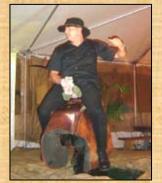

#### MECHANICAL BUCKING BULL

 LASERSPORT WITH PRE-DINNER DRINKS.
 5 SHOOTERS AT ONCE, FIRING AT THE FLYING DISC. SCORES RECORDED ON ELECTRONIC SCOREBOARD. VERY FAST, VERY COMPETITIVE, VERY SAFE.

- MECHANICAL BUCKING BULL. OSH SAFETY APPROVED AND SPEED CONTROLLED TO SUIT ALL ABILITIES
- •RODEO ACTION SHOWN ON HUGE 3X3METRE SCREEN BEHIND RIDERS
- •KNIFE THROWING. 12" COMPETITION KNIVES. LOOKS EASY, BUT IS IT EASY?
- **•COUNTRY STYLE BUFFET BBQ DINNER**
- +POOL TABLE.
- +FULL MUSIC AND DJ.