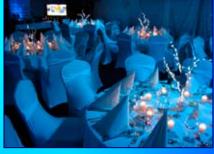

### Future with this anazing themed function dinner

Enter an extraordinary new world starting with pre-dinner drinks in the bar set up with awesome special effects, futuristic sound, lighting and a large screen playing alien movie footage.

Next be transported for dinner through the laser light tunnel to the 'Blue Ice' room, also themed with breathtaking special effects including luxurious white table and chair covers, centrepieces,

plus lasers, fog and haze to set the atmosphere.

Amazing lit up dance floor also available. Exclusive venue for you and your guests to relax and enjoy.

This theme can be adapted with different props and effects for themes such as IT, Alien, Dr Who etc.