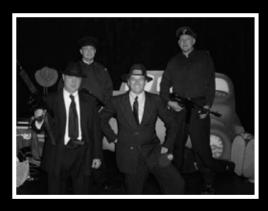

# U

A Theme Night Function is a great way to add that extra touch to a Conference Dinner

Black and white themed function room with unique black and white decorations on the walls, tables, and chairs to set the atmosphere.

Watch your colleagues squirm as we send in an armed police squad to "bust" them during the party!

Entertainment by Chris Moore - Rock n Roll through the ages right up to the 80 's!