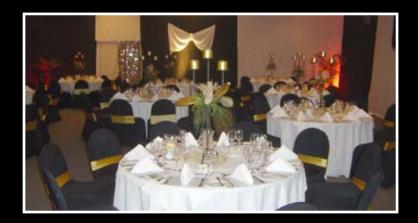

## *iction*

A Theme Night Function is a great way to add that extra touch to a Conference Dinner

- Black white and gold themed function room with unique decorations on the walls, tables and chairs to set the atmosphere
- A very impressive look created from the entrance through to the immaculate dining area will make your guests feel extra special
- Exclusive venue for you and your guests to relax and enjoy. Superb catering and competitive beverage prices