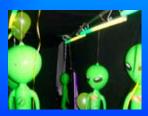

### Future with this anazing themed function dinner

Enter an extraordinary new world starting with pre-dinner drinks in the bar set up with awesome special effects, futuristic sound, lighting and a large screen playing alien movie footage.

Amazing lit up dance floor also available. Exclusive venue for you and your guests to relax and enjoy.

This theme can be adapted with different props and effects for themes such as IT, Alien, Dr Who etc.