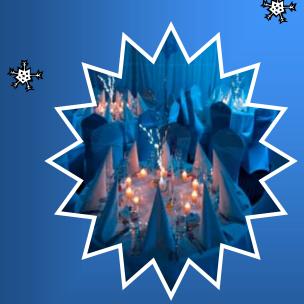

This is a magical theme with the whole room set in white, creating a white out.

Enter through a Narnia themed tunnel entrance, complete with pine trees, fur coats and wardrobe door.

Snow white table and chair covers. Stunning dewdrop fairy light centrepieces.