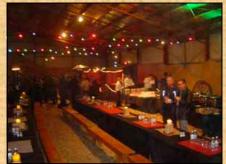

#### KNIFE THROWING

COUNTRY STYLE BBQ BUFFET

#### **NID WEST** ONSITE VENUE ROTORUA

ction

SWINGING SALOON DOORS, HUGE 4M LONG RIMU AND MATAI TABLES WITH CANDELABRA CENTREPIECES. HAY BALES, PACK SADDLES, WAGON WHEELS, HARNESSES, BRANDING IRONS, PLUS MORE TO HELP SET THE SCENE.

 LASERSPORT WITH PRE-DINNER DRINKS.
 5 SHOOTERS AT ONCE, FIRING AT THE FLYING DISC. SCORES RECORDED ON ELECTRONIC SCOREBOARD. VERY FAST, VERY COMPETITIVE, VERY SAFE.

- MECHANICAL BUCKING BULL. OSH SAFETY APPROVED AND SPEED CONTROLLED TO SUIT ALL ABILITIES
- •RODEO ACTION SHOWN ON HUGE 3X3METRE SCREEN BEHIND RIDERS
- •KNIFE THROWING. 12" COMPETITION KNIVES. LOOKS EASY, BUT IS IT EASY?
- **•COUNTRY STYLE BUFFET BBQ DINNER**
- +POOL TABLE.
- +FULL MUSIC AND DJ.