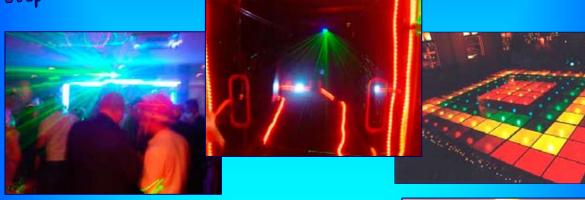

### Future with this anazing themed function dinner

Enter an extraordinary new world starting with pre-dinner drinks in the bar set up with awesome special effects, futuristic sound, lighting and a large screen playing alien movie footage.

Next be transported for dinner through the laser light tunnel to the 'Blue Ice' room, also themed with breathtaking special effects including luxurious white table and chair covers, centrepieces,

plus lasers, fog and haze to set the atmosphere.

Amazing lit up dance floor also available. Exclusive venue for you and your guests to relax and enjoy.

This theme can be adapted with different props and effects for themes such as IT, Alien, Dr Who etc.