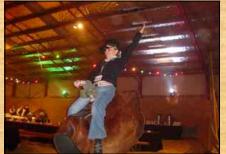

#### MECHANICAL BUCKING BULL

 LASERSPORT WITH PRE-DINNER DRINKS.
 5 SHOOTERS AT ONCE, FIRING AT THE FLYING DISC. SCORES RECORDED ON ELECTRONIC SCOREBOARD. VERY FAST, VERY COMPETITIVE, VERY SAFE.

- MECHANICAL BUCKING BULL. OSH SAFETY APPROVED AND SPEED CONTROLLED TO SUIT ALL ABILITIES
- •RODEO ACTION SHOWN ON HUGE 3X3METRE SCREEN BEHIND RIDERS
- •KNIFE THROWING. 12" COMPETITION KNIVES. LOOKS EASY, BUT IS IT EASY?
- **•COUNTRY STYLE BUFFET BBQ DINNER**
- +POOL TABLE.
- +FULL MUSIC AND DJ.