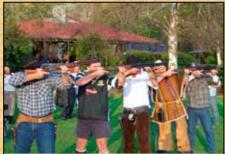

#### CLAY TARGET SHOOTING

 LASERSPORT WITH PRE-DINNER DRINKS.
 5 SHOOTERS AT ONCE, FIRING AT THE FLYING DISC. SCORES RECORDED ON ELECTRONIC SCOREBOARD. VERY FAST, VERY COMPETITIVE, VERY SAFE.

- MECHANICAL BUCKING BULL. OSH SAFETY APPROVED AND SPEED CONTROLLED TO SUIT ALL ABILITIES
- •RODEO ACTION SHOWN ON HUGE 3X3METRE SCREEN BEHIND RIDERS
- •KNIFE THROWING. 12" COMPETITION KNIVES. LOOKS EASY, BUT IS IT EASY?
- **•COUNTRY STYLE BUFFET BBQ DINNER**
- +POOL TABLE.
- +FULL MUSIC AND DJ.