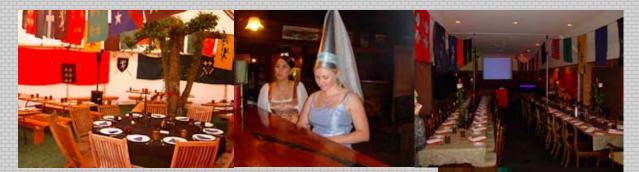

ction

AMAZING THEMED FUNCTION ROOM AT YOUR VENUE OR OURS. CROSSBOWS, COAT OF ARMS SHIELDS, SILKS, DRAWBRIDGE ENTRANCEWAY, PLUS MORE TO HELP SET THE SCENE.

#### **AUTHENTIC MEDIEVAL FEAST**

TOSSING THE SHEAF – GOOD OLD FASHIONED GAME WITH A STRAW BALE, ALL DONE IN THE EARLY HAY MAKING DAYS. A NOVEL WAY TO START THE EVE-NING.

AXE THROWING – DOUBLE HEADED THROWING AXES OR KNIFE THROWING FOR THE LADIES.

GLADIATOR JOUSTING - BATTLE FOR GLORY WITH PADDED JOUSTING STICKS ATOP SMALL PLATFORMS, SAFETY MATS BELOW.

MUSIC PROVIDED – By local band "Count me in" they play a really good mix of music for all ages, and even dress up in costume as well