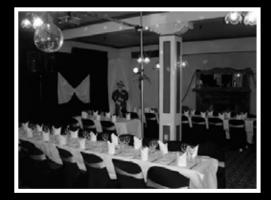

# U

A Theme Night Function is a great way to add that extra touch to a Conference Dinner

Black and white themed function room with unique black and white decorations on the walls, tables, and chairs to set the atmosphere.