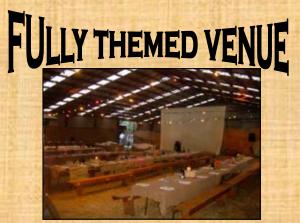

#### **NID WEST** ONSITE VENUE ROTORUA

ction

SWINGING SALOON DOORS, HUGE 4M LONG RIMU AND MATAI TABLES WITH CANDELABRA CENTREPIECES. HAY BALES, PACK SADDLES, WAGON WHEELS, HARNESSES, BRANDING IRONS, PLUS MORE TO HELP SET THE SCENE.

 LASERSPORT WITH PRE-DINNER DRINKS.
 5 SHOOTERS AT ONCE, FIRING AT THE FLYING DISC. SCORES RECORDED ON ELECTRONIC SCOREBOARD. VERY FAST, VERY COMPETITIVE, VERY SAFE.

- MECHANICAL BUCKING BULL. OSH SAFETY APPROVED AND SPEED CONTROLLED TO SUIT ALL ABILITIES
- •RODEO ACTION SHOWN ON HUGE 3X3METRE SCREEN BEHIND RIDERS
- •KNIFE THROWING. 12" COMPETITION KNIVES. LOOKS EASY, BUT IS IT EASY?
- **•COUNTRY STYLE BUFFET BBQ DINNER**
- +POOL TABLE.
- +FULL MUSIC AND DJ.